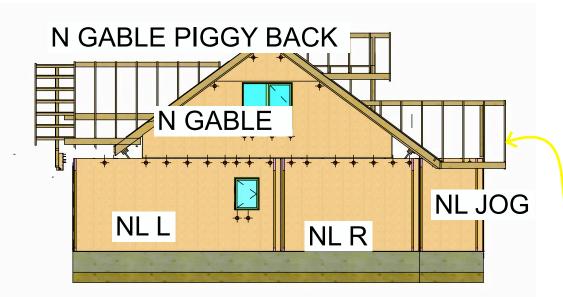

| 107.625     |
| 7    |       | NL EL                           | 20.00      | 107.625     |
| 7    |       | NL ER                           | 12.25      | 107.625     |
| 7    |       | NL JOG                          | 8.00       | 107.625     |
| 8    |       | S GABLE                         | 29.70      | 88.75       |
| 8    |       | S GABLE PIGGY BACK              |            |             |
| 9    |       | N GABLE                         | 29.70      | 88.75       |
| 9    |       | N GABLE PIGGY BACK              |            |             |
| 10   |       | E GABLE                         | 17.50      | 116         |
| 11   |       | GABLE SHEATHING                 |            |             |
| 12   |       | KOHLTECH WINDOW INSTALL DETAILS |            |             |





BUTTERWICK CONSTRUCTION & CARPENTRY LTD. 5628 82 Ave Edmonton, AB T6B 3E6 Tel: 780.434.3559 www.butterwick.ca

### HIGHLANDS PANEL DRAWINGS

**DATE** June 3, 2022

## FOR REVIEW

**drawn by** PA, TA

# PANEL KEY



SHEATHING

NOTES:

Scale: 1/4" = 1'-0"

1. SHEATHING 7/16" OSB OR 1/2" SPRUCE PLYWOOD

2. FLUSH SHEATHING ON ALL EDGES EXCEPT WHERE NOTED

3. HORIZONTAL GAP BETWEEN SHEATHING SHEETS TO BE

MIN 3/8" AND CAN BE UP TO 1 1/2"

4. 5" DIA CELLULOSE FILL AND LIFT HOLES TO BE CENTRED 5'

DOWN FROM TOP OF WALL AND 9" DOWN FROM RO SILL.

### WRB AND RAINSCREEN BATTENS

Scale: 1/4" = 1'-0"

NOTES:

1. WRB TO BE SIGA MAJVEST SEALED PER 1.2 ON DETAIL SET

2. BATTENS AS REQ'D FOR SIDING PER DETAIL SET 3. DO NOT INSTALL BATTENS OVER LIFTING HOLES

OR BLOWING HOLES

4. DO NOT CUT WRB AT CEL