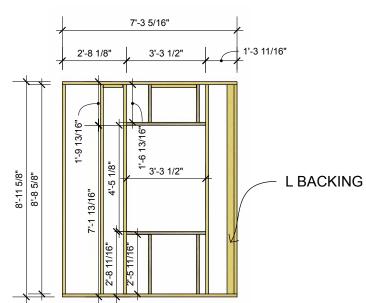

## WLN&WLMID

5 1/2" WRB LAP

BATTENS UP 4"

SL L

OSB FLUSH

WRB FLUSH

OSB FLUSH

6" WRB LAP