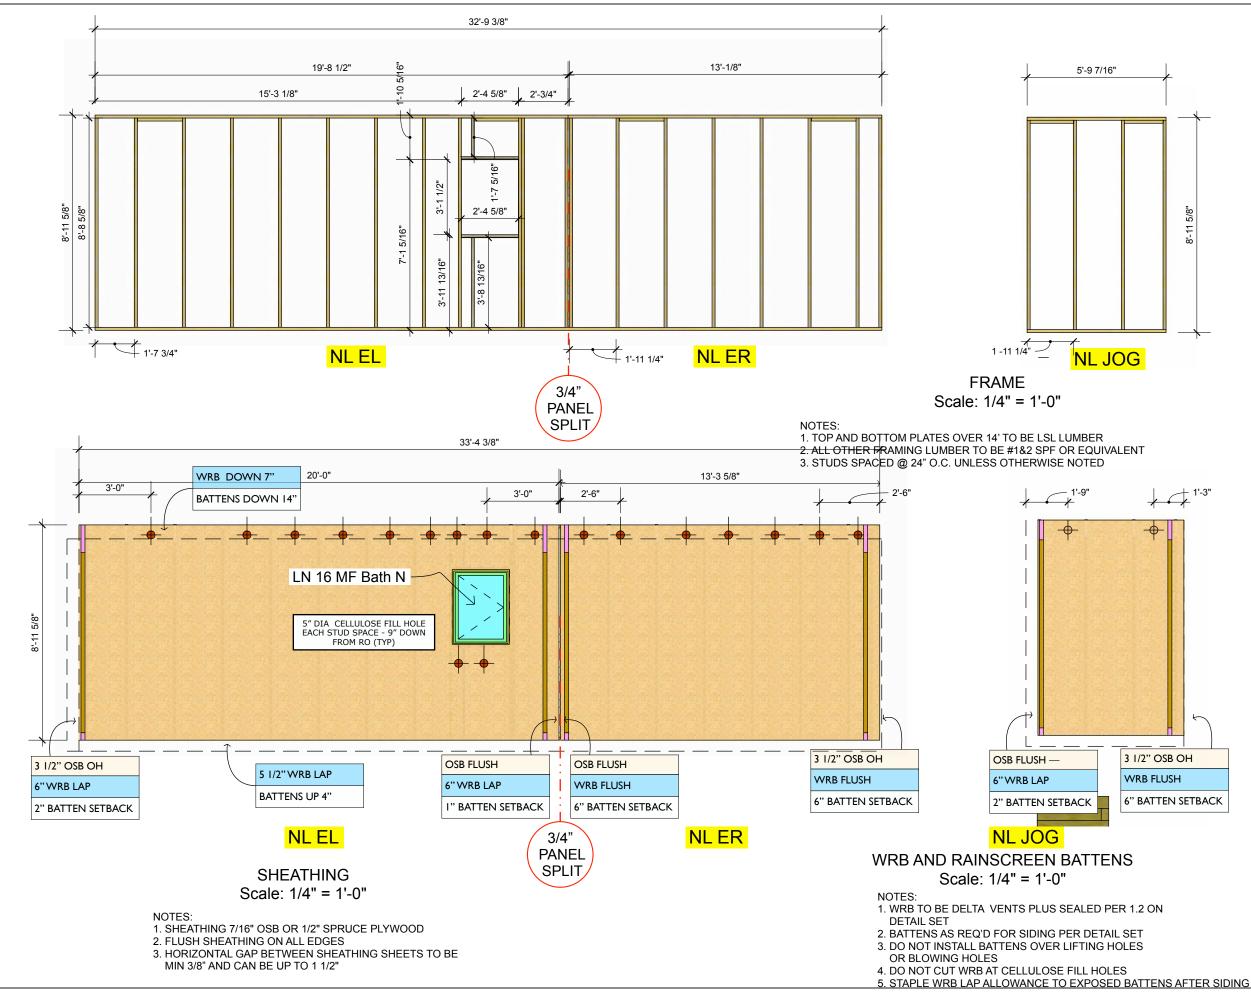

# NORTH WALL

4. DO NOT CUT WRB AT CELLULOSE FILL HOLES

5. STAPLE WRB LAP ALLOWANCE TO EXPOSED BATTENS AFTER SIDING

Scale: 1/4" = 1'-0" FRAME

NOTES:

1. TOP AND BOTTOM PLATE TO BE LSL WHEN LENGTH EXCEEDS 14' 2. FRAMING LUMBER TO BE #1&2 SPF OR EQUIVALENT 3. STUDS SPACED @ 24" O.C. UNLESS OTHERWISE NOTED

### SHEATHING NOTES:

Scale: 1/4" = 1'-0"

1. TOP AND BOTTOM PLATE TO BE LSL WHEN LENGTH EXCEEDS 14' 2. FRAMING LUMBER TO BE #1&2 SPF OR EQUIVALENT 3. STUDS SPACED @ 24" O.C. UNLESS OTHERWISE NOTED

NOTES:

Scale: 1/4" = 1'-0" FRAME

### WRB AND RAINSCREEN BATTENS

Scale: 1/4" = 1'-0"

NOTES:

1. WRB TO BE SIGA MAJVEST SEALED PER 1.2 ON DETAIL SET

2. BATTENS AS REQ'D FOR SIDING PER DETAIL SET 3. DO NOT INSTALL BATTENS OVER LIFTING HOLES

OR BLOWING HOLES

# WRB AND RAINSCREEN BATTENS

OR BLOWING HOLES

AFTER SIDING

DETAIL SET

2. BATTENS AS REQ'D FOR SIDING PER DETAIL SET

1. WRB TO BE SIGA MAJVEST SEALED PER 1.2 ON

NOTES:

Scale: 1/4" = 1'-0"

### WRB AND RAINSCREEN BATTENS

- Scale: 1/4" = 1'-0"
- NOTES:
- 1. WRB TO BE DELTA VENTS PLUS SEALED PER 1.2 ON DETAIL SET
- 2. BATTENS AS REQ'D FOR SIDING PER DETAIL SET 3. DO NOT INSTALL BATTENS OVER LIFTING HOLES
- OR BLOWING HOLES
- 4. DO NOT CUT WRB AT CELLULOSE FILL HOLES 5. STAPLE WRB LAP ALLOWANCE TO EXPOSED BATTENS AFTER SIDING