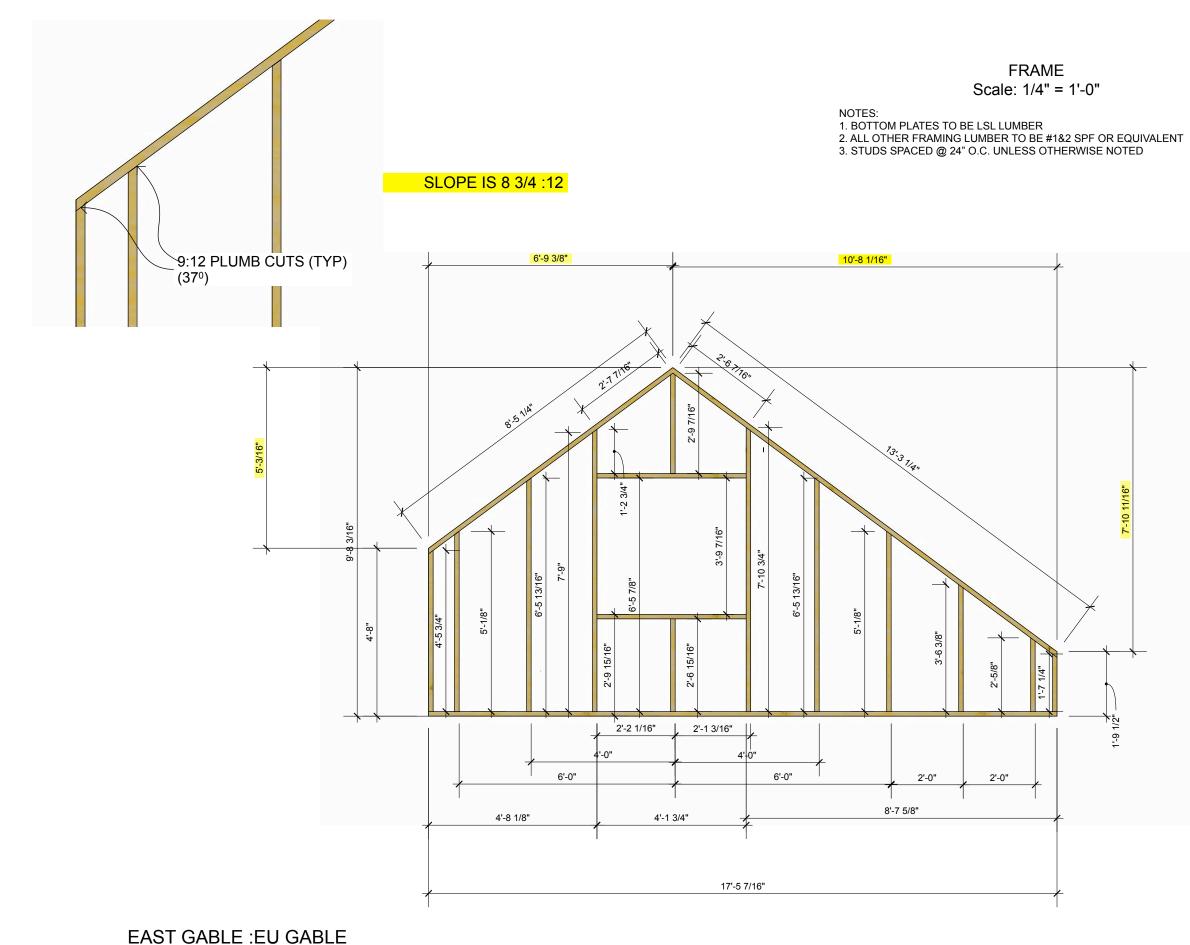

D 2. FLUSH SHEATHING ON ALL EDGES EXCEPT WHERE

3. HORIZONTAL GAP BETWEEN SHEATHING SHEETS

CENTRED 5' DOWN FROM TOP OF WALL AND 9" DOWN

HIGHLANDS PANEL DRAWINGS

DATE June 3, 2022

### FOR REVIEW

DRAWN BY PA, TA

## SOUTH WALL

6

6" BATTEN SETBACK WRB AND RAINSCREEN BATTENS

1. WRB TO BE SIGA MAJVEST SEALED PER 1.2 ON

2. BATTENS AS REQ'D FOR SIDING PER DETAIL SET 3. DO NOT INSTALL BATTENS OVER LIFTING HOLES

5. STAPLE WRB LAP ALLOWANCE TO EXPOSED BATTENS

Scale: 1/4" = 1'-0" NOTES:





### HIGHLANDS PANEL DRAWINGS

DATE June 3, 2022

# FOR REVIEW

DRAWN BY PA, TA

# NORTH WALL





### HIGHLANDS PANEL DRAWINGS

DATE June 3, 2022

### FOR REVIEW

DRAWN BY PA, TA

## SOUTH GABLE





HIGHLANDS PANEL DRAWINGS

DATE June 3, 2022

## FOR REVIEW

DRAWN BY PA, TA

# NORTH GABLE

9

6 2'72





### HIGHLANDS PANEL DRAWINGS

DATE June 3, 2022

### FOR REVIEW

DRAWN BY PA, TA

# EAST GABLE

# SHEATHING

Scale: 1/4" = 1'-0"

### NOTES:

- 1. SHEATHING 7/16" OSB OR 1/2" SPRUCE PLYWOOD 2. FLUSH SHEATHING ON ALL EDGES
- 3. HORIZONTAL GAP BETWEEN SHEATHING SHEETS TO BE
- MIN 3/8" AND CAN BE UP TO 1 1/2"

### WRB AND RAINSCREEN BATTENS

- Scale: 1/4" = 1'-0"
- NOTES:
- 1. WRB TO BE DELTA VENTS PLUS SEALED PER 1.2 ON DETAIL SET
- 2. BATTENS AS REQ'D FOR SIDING PER DETAIL SET 3. DO NOT INSTALL BATTENS OVER LIFTING HOLES
- OR BLOWING HOLES
- 4. DO NOT CUT WRB AT CELLULOSE FILL HOLES 5. STAPLE WRB LAP ALLOWANCE TO EXPOSED BATTENS AFTER SIDING





# 11

# **GABLES - SHEATHING**

DRAWN BY PA, TA

### FOR REVIEW

DATE June 3, 2022

# DRAWINGS

HIGHLANDS PANEL



BUTTERWICK CONSTRUCTION & C