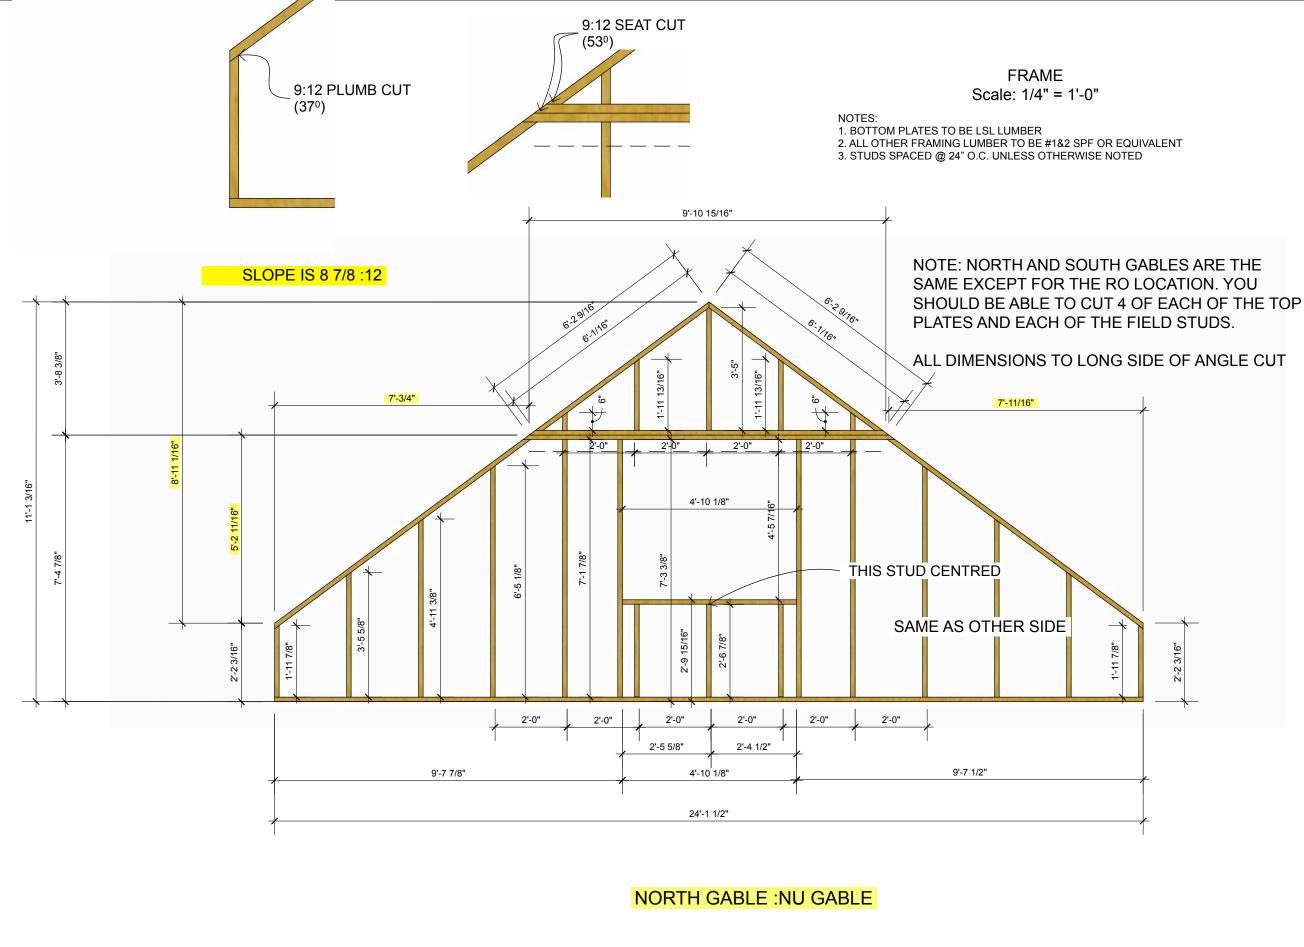

3E6 Tel: 780.434.3559 www.butterwick.ca

Scale: 1/4" = 1'-0"

1. SHEATHING 7/16" OSB OR 1/2" SPRUCE PLYWOOD 2. FLUSH SHEATHING ON ALL EDGES EXCEPT WHERE

3. HORIZONTAL GAP BETWEEN SHEATHING SHEETS

CENTRED 5' DOWN FROM TOP OF WALL AND 9" DOWN

HIGHLANDS PANEL DRAWINGS

DATE June 3, 2022

### FOR REVIEW

DRAWN BY PA, TA

## SOUTH WALL

6

6" BATTEN SETBACK WRB AND RAINSCREEN BATTENS

1. WRB TO BE SIGA MAJVEST SEALED PER 1.2 ON

2. BATTENS AS REQ'D FOR SIDING PER DETAIL SET 3. DO NOT INSTALL BATTENS OVER LIFTING HOLES

5. STAPLE WRB LAP ALLOWANCE TO EXPOSED BATTENS

Scale: 1/4" = 1'-0" NOTES:





### HIGHLANDS PANEL DRAWINGS

DATE June 3, 2022

# FOR REVIEW

DRAWN BY PA, TA

# NORTH WALL





### HIGHLANDS PANEL DRAWINGS

DATE June 3, 2022

### FOR REVIEW

DRAWN BY PA, TA

## SOUTH GABLE





HIGHLANDS PANEL DRAWINGS

DATE June 3, 2022

## FOR REVIEW

DRAWN BY PA, TA

# NORTH GABLE

9

6 2'72





### HIGHLANDS PANEL DRAWINGS

DATE June 3, 2022

### FOR REVIEW

DRAWN BY PA, TA

# EAST GABLE

# SHEATHING

Scale: 1/4" = 1'-0"

### NOTES:

- 1. SHEATHING 7/16" OSB OR 1/2" SPRUCE PLYWOOD 2. FLUSH SHEATHING ON ALL EDGES
- 3. HORIZONTAL GAP BETWEEN SHEATHING SHEETS TO BE
- MIN 3/8" AND CAN BE UP TO 1 1/2"

### WRB AND RAINSCREEN BATTENS

- Scale: 1/4" = 1'-0"
- NOTES:
- 1. WRB TO BE DELTA VENTS PLUS SEALED PER 1.2 ON DETAIL SET
- 2. BATTENS AS REQ'D FOR SIDING PER DETAIL SET 3. DO NOT INSTALL BATTENS OVER LIFTING HOLES
- OR BLOWING HOLES
- 4. DO NOT CUT WRB AT CELLULOSE FILL HOLES 5. STAPLE WRB LAP ALLOWANCE TO EXPOSED BATTENS AFTER SIDING





# 11

# **GABLES - SHEATHING**

DRA