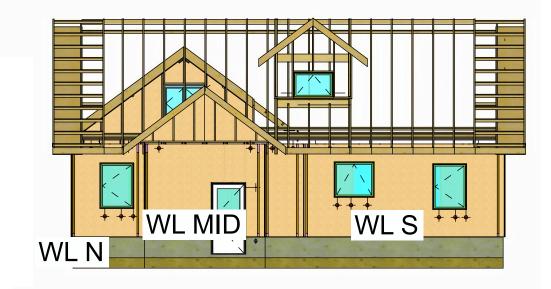

### WL S

11'-6 5/16"

1'-9 1/2" -

3'-4 1/4"

Scale: 1/4" = 1'-0" FRAME

NOTES:

1. TOP AND BOTTOM PLATE TO BE LSL WHEN LENGTH EXCEEDS 14' 2. FRAMING LUMBER TO BE #1&2 SPF OR EQUIVALENT 3. STUDS SPACED @ 24" O.C. UNLESS OTHERWISE NOTED

## WLN&WLMID

5 1/2" WRB LAP

BATTENS UP 4"

SL L

OSB FLUSH

WRB FLUSH

OSB FLUSH

6" WRB LAP