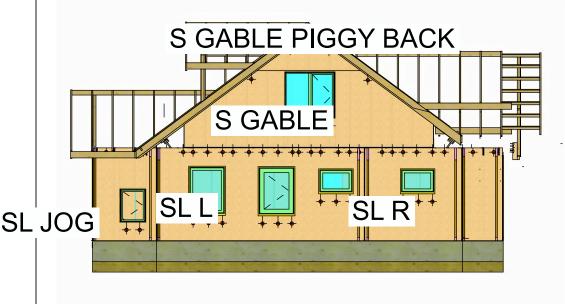

## SOUTH WALL

6

6" BATTEN SETBACK WRB AND RAINSCREEN BATTENS

1. WRB TO BE SIGA MAJVEST SEALED PER 1.2 ON

2. BATTENS AS REQ'D FOR SIDING PER DETAIL SET 3. DO NOT INSTALL BATTENS OVER LIFTING HOLES

5. STAPLE WRB LAP ALLOWANCE TO EXPOSED BATTENS