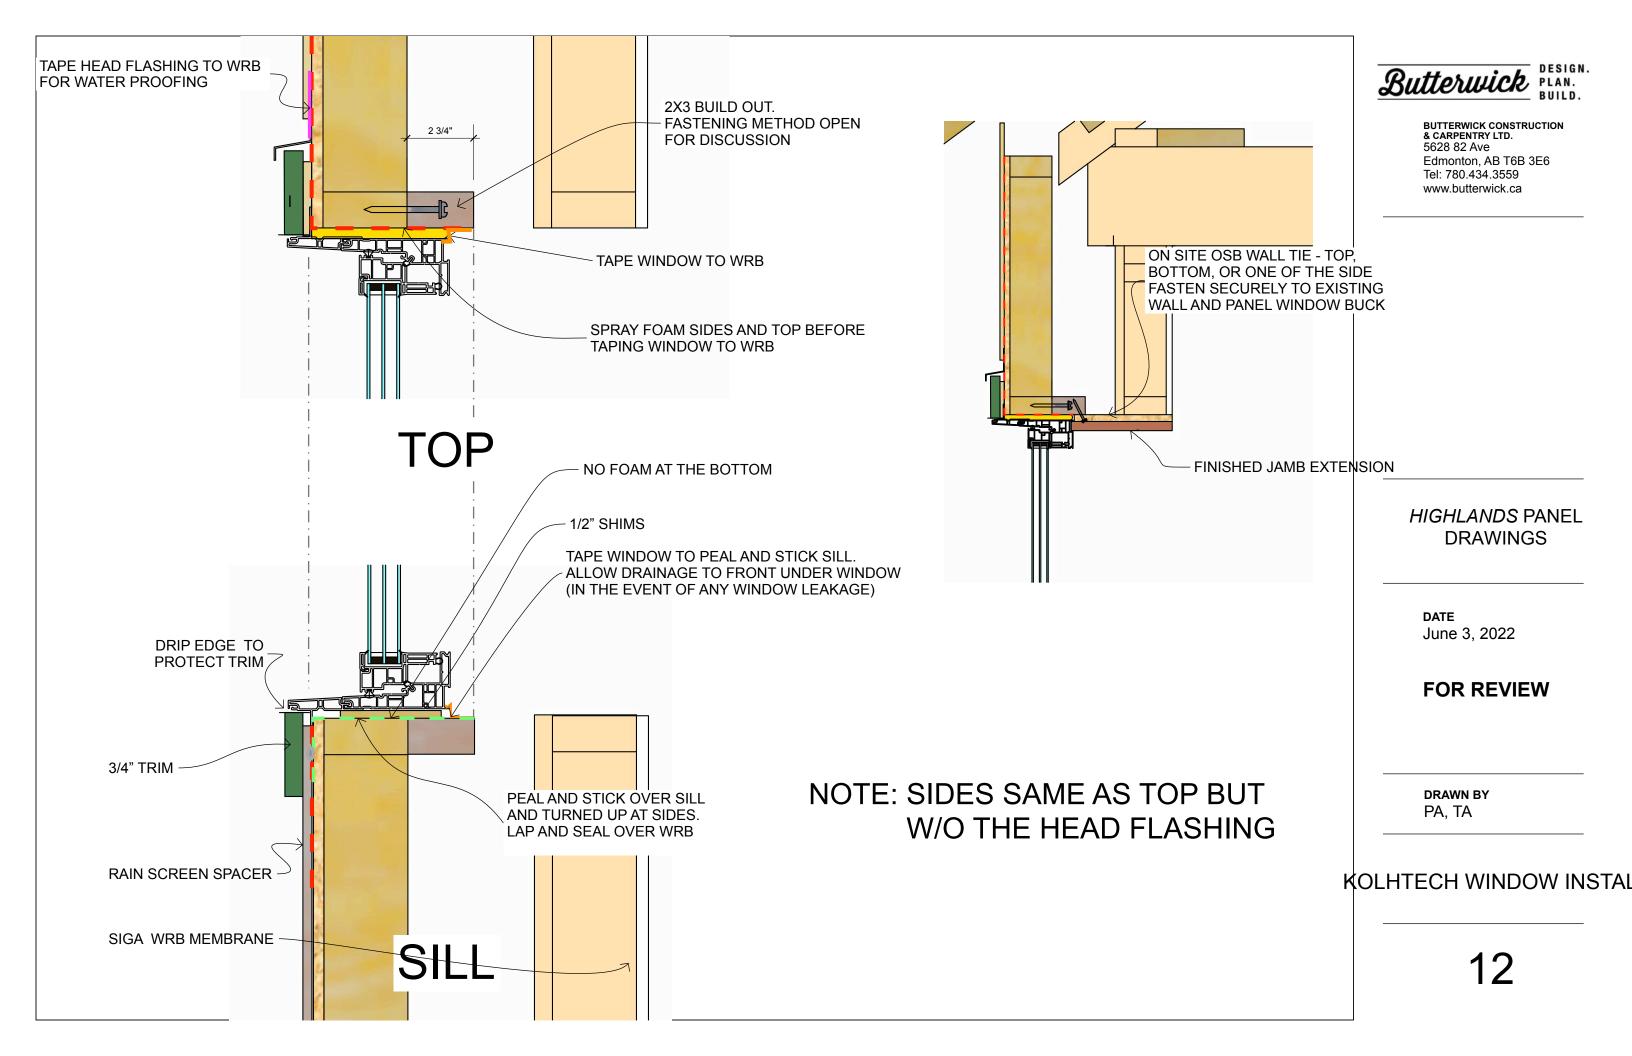

# SL MID R

| PAGE | ORDER | PANEL                           | LENGTH(FT) | HEIGHT (IN) |
|------|-------|---------------------------------|------------|-------------|
| 1    |       | PANEL KEY                       |            |             |
| 2    |       | EL SL                           | 16.00      | 107.625     |
| 2    |       | EL SR                           | 8.33       | 107.625     |
| 3    |       | EL N                            | 17.25      | 98.75       |
| 4    |       | WLS                             | 23.25      | 107.625     |
| 5    |       | WLN                             | 7.10       | 107.625     |
| 5    |       | WL MID                          | 11.33      | 107.625     |
| 6    |       | SL MID L                        | 19.70      | 107.625     |
| 6    |       | SL MID R                        | 9.33       | 107.625     |
| 6    |       | SL JOG                          | 8.00       | 107.625     |
| 7    |       | NL EL                           | 20.00      | 107.625     |
| 7    |       | NL ER                           | 12.25      | 107.625     |
| 7    |       | NL JOG                          | 8.00       | 107.625     |
| 8    |       | S GABLE                         | 29.70      | 88.75       |
| 8    |       | S GABLE PIGGY BACK              |            |             |
| 9    |       | N GABLE                         | 29.70      | 88.75       |
| 9    |       | N GABLE PIGGY BACK              |            |             |
| 10   |       | E GABLE                         | 17.50      | 116         |
| 11   |       | GABLE SHEATHING                 |            |             |
| 12   |       | KOHLTECH WINDOW INSTALL DETAILS |            |             |

# 11

# **GABLES - SHEATHING**

DRAWN BY PA, TA

### FOR REVIEW

DATE June 3, 2022

# DRAWINGS

HIGHLANDS PANEL

BUTTERWICK CONSTRUCTION & CARPENTRY LTD. 5628 82 Ave Edmonton, AB T6B 3E6 Tel: 780.434.3559 www.butterwick.ca