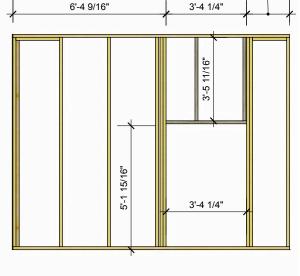

## WLN&WLMID

5 1/2" WRB LAP

BATTENS UP 4"

SL L

OSB FLUSH

WRB FLUSH

OSB FLUSH

6" WRB LAP