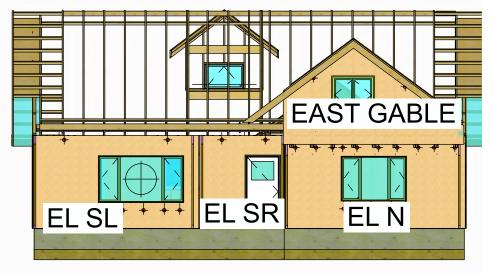

### EL SL & SR

NOTES: 1. SHEATHING 7/16" OSB OR 1/2" SPRUCE PLYWOOD

2. FLUSH SHEATHING ON ALL EDGES EXCEPT WHERE NOTED

3. HORIZONTAL GAP BETWEEN SHEATHING SHEETS TO BE

MIN 3/8" AND CAN BE UP TO 1 1/2"

DOWN FROM TOP OF WALL AND 9" DOWN FROM RO SILL.

### EL NL