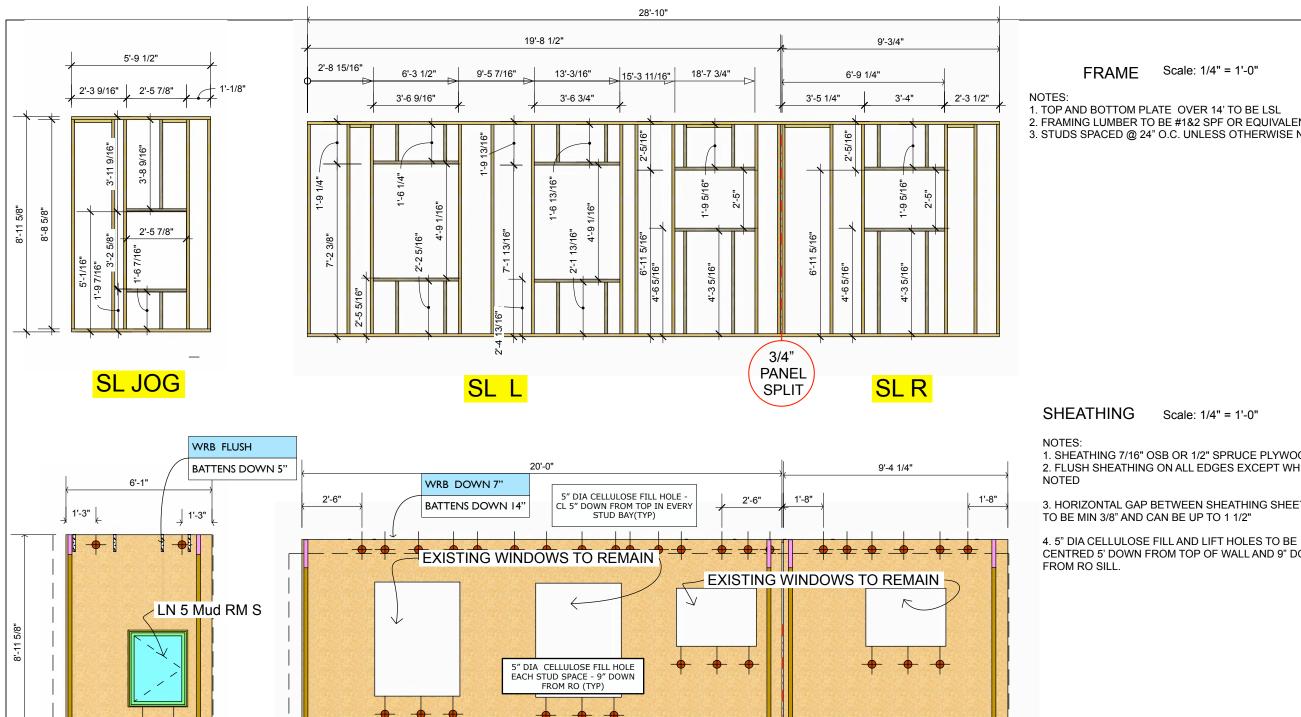

## WLN&WLMID

5 1/2" WRB LAP

BATTENS UP 4"

SL L

OSB FLUSH

WRB FLUSH

OSB FLUSH

6" WRB LAP

6" BATTEN SETBACK

3/4"

PANEL

SPLIT

L \_\_\_\_ 3 1/2" OSB OH

2" BATTEN SETBACK

6" WRB LAP

3 1/2" OSB\_OH

WRB FLUSH

**SL JOG** 

3 1/2" OSB OH

6" WRB LAP

6" BATTEN SETBACK 2" BATTEN SETBACK

3 1/2" OSB OH

WRB FLUSH

SL R

## SOUTH WALL

6

6" BATTEN SETBACK WRB AND RAINSCREEN BATTENS

1. WRB TO BE SIGA MAJVEST SEALED PER 1.2 ON

2. BATTENS AS REQ'D FOR SIDING PER DETAIL SET 3. DO NOT INSTALL BATTENS OVER LIFTING HOLES

5. STAPLE WRB LAP ALLOWANCE TO EXPOSED BATTENS