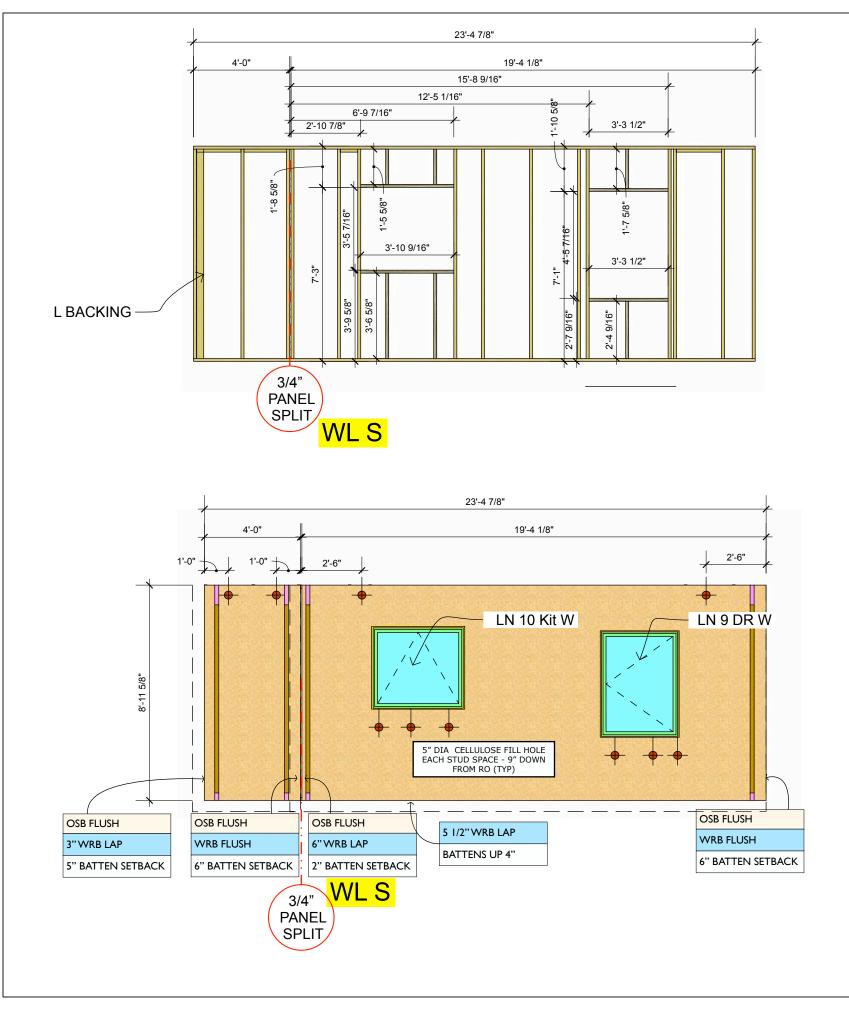

### WL S

11'-6 5/16"

1'-9 1/2" -

3'-4 1/4"

Scale: 1/4" = 1'-0" FRAME

NOTES:

1. TOP AND BOTTOM PLATE TO BE LSL WHEN LENGTH EXCEEDS 14' 2. FRAMING LUMBER TO BE #1&2 SPF OR EQUIVALENT 3. STUDS SPACED @ 24" O.C. UNLESS OTHERWISE NOTED

## SOUTH WALL

6

6" BATTEN SETBACK WRB AND RAINSCREEN BATTENS

1. WRB TO BE SIGA MAJVEST SEALED PER 1.2 ON

2. BATTENS AS REQ'D FOR SIDING PER DETAIL SET 3. DO NOT INSTALL BATTENS OVER LIFTING HOLES

5. STAPLE WRB LAP ALLOWANCE TO EXPOSED BATTENS

Scale: 1/4" = 1'-0" NOTES: