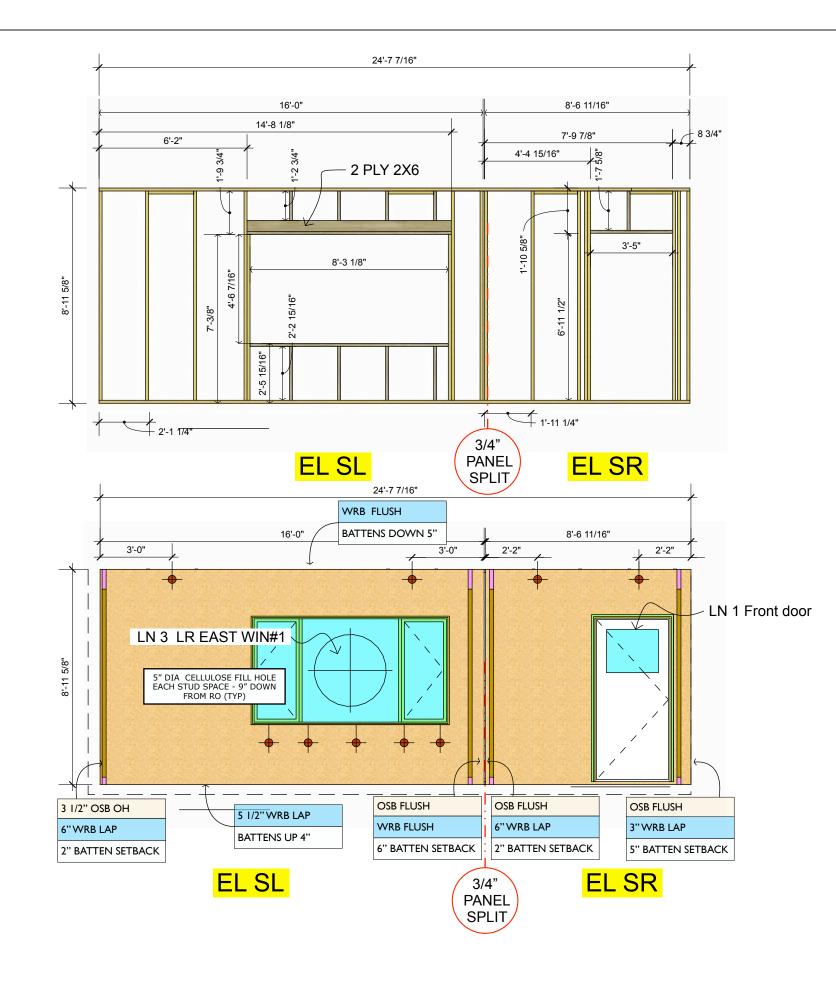

### EL SL & SR

NOTES: 1. SHEATHING 7/16" OSB OR 1/2" SPRUCE PLYWOOD

2. FLUSH SHEATHING ON ALL EDGES EXCEPT WHERE NOTED

3. HORIZONTAL GAP BETWEEN SHEATHING SHEETS TO BE

MIN 3/8" AND CAN BE UP TO 1 1/2"

DOWN FROM TOP OF WALL AND 9" DOWN FROM RO SILL.

### WRB AND RAINSCREEN BATTENS

Scale: 1/4" = 1'-0"

NOTES:

1. WRB TO BE SIGA MAJVEST SEALED PER 1.2 ON

DETAIL SET

2. BATTENS AS REQ'D FOR SIDING PER DETAIL SET 3. DO NOT INSTALL BATTENS OVER LIFTING HOLES

OR BLOWING HOLES

4. DO NOT CUT WRB AT CELLULOSE FILL HOLES

5. STAPLE WRB LAP ALLOWANCE TO EXPOSED BATTENS AFTER SIDING

FRAME Scale: 1/4" = 1'-0"

NOTES:

1. TOP AND BOTTOM PLATE TO BE LSL WHEN LENGTH EXCEEDS 14' 2. FRAMING LUMBER TO BE #1&2 SPF OR EQUIVALENT 3. STUDS SPACED @ 24" O.C. UNLESS OTHERWISE NOTED

BUTTERWICK CONSTRUCTION & CARPENTRY LTD. 5628 82 Ave Edmonton, AB T6B 3E6 Tel: 780.434.3559 www.butterwick.ca

4. 5" DIA CELLULOSE FILL AND LIFT HOLES TO BE CENTRED 5'