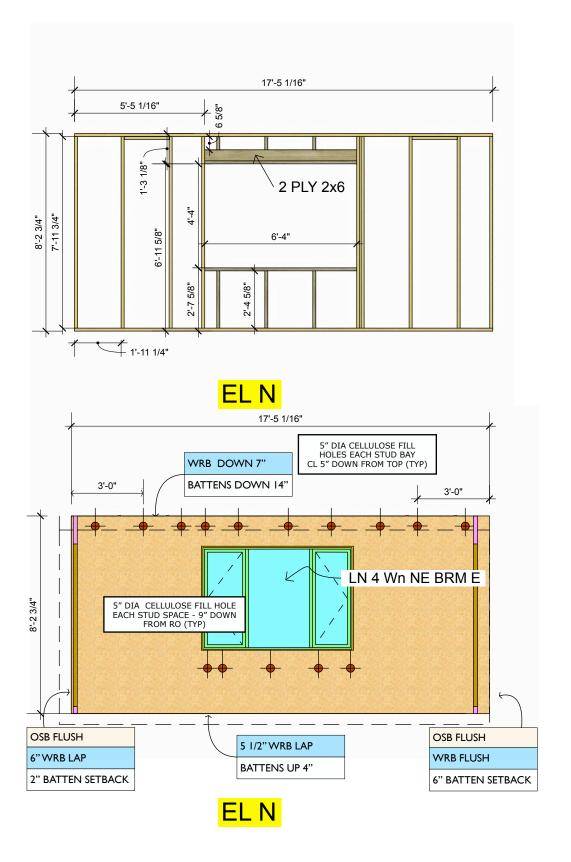

### EL NL

# WRB AND RAINSCREEN BATTENS

OR BLOWING HOLES

AFTER SIDING

DETAIL SET

2. BATTENS AS REQ'D FOR SIDING PER DETAIL SET

1. WRB TO BE SIGA MAJVEST SEALED PER 1.2 ON

NOTES:

Scale: 1/4" = 1'-0"

MIN 3/8" AND CAN BE UP TO 1 1/2"

### SHEATHING NOTES:

Scale: 1/4" = 1'-0"

1. TOP AND BOTTOM PLATE TO BE LSL WHEN LENGTH EXCEEDS 14' 2. FRAMING LUMBER TO BE #1&2 SPF OR EQUIVALENT 3. STUDS SPACED @ 24" O.C. UNLESS OTHERWISE NOTED

NOTES:

Scale: 1/4" = 1'-0" FRAME

BUTTERWICK CONSTRUCTION & CARPENTRY LTD. 5628 82 Ave Edmonton, AB T6B 3E6 Tel: 780.434.3559 www.butterwick.ca

1. SHEATHING 7/16" OSB OR 1/2" SPRUCE PLYWOOD 2. FLUSH SHEATHING ON ALL EDGES EXCEPT WHERE NOTED 3. HORIZONTAL GAP BETWEEN SHEATHING SHEETS TO BE

4. 5" DIA CELLULOSE FILL AND LIFT HOLES TO BE CENTRED 5' DOWN FROM TOP OF WALL AND 9" DOWN FROM RO SILL.

3. DO NOT INSTALL BATTENS OVER LIFTING HOLES

4. DO NOT CUT WRB AT CELLULOSE FILL HOLES 5. STAPLE WRB LAP ALLOWANCE TO EXPOSED BATTENS