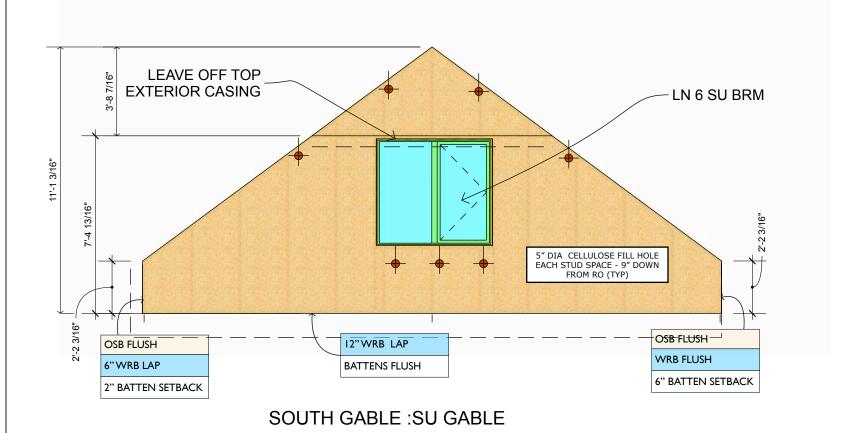

## SOUTH GABLE

HIGHLANDS PANEL DRAWINGS

DATE June 3, 2022

## FOR REVIEW

DRAWN BY PA, TA