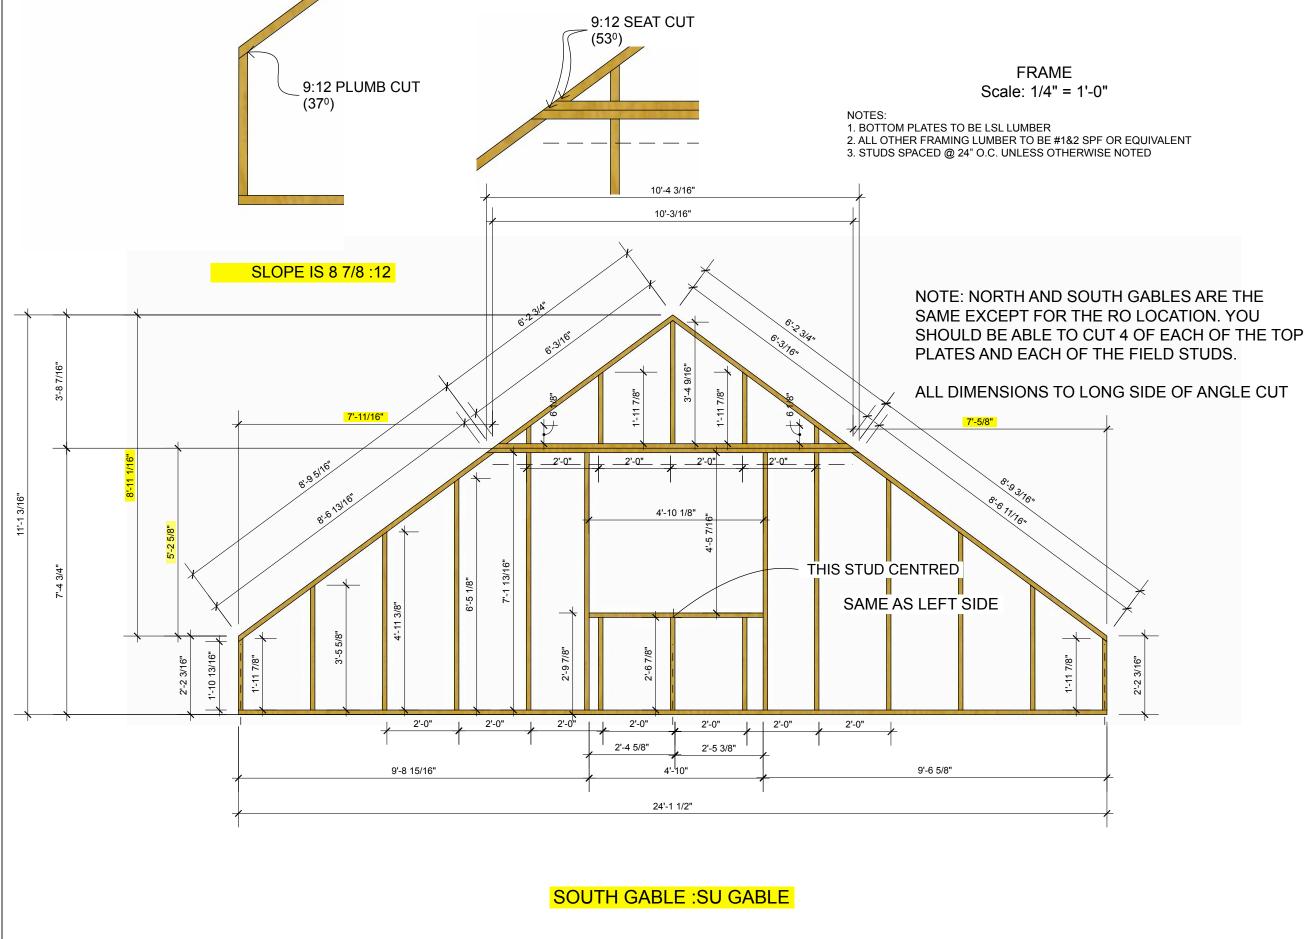

" O.C. UNLESS OTHERWISE NOTED



BUTTERWICK CONSTRUCTION & CARPENTRY LTD. 5628 82 Ave Edmonton, AB T6B 3E6 Tel: 780.434.3559 www.butterwick.ca

Scale: 1/4" = 1'-0"

1. SHEATHING 7/16" OSB OR 1/2" SPRUCE PLYWOOD 2. FLUSH SHEATHING ON ALL EDGES EXCEPT WHERE

3. HORIZONTAL GAP BETWEEN SHEATHING SHEETS

CENTRED 5' DOWN FROM TOP OF WALL AND 9" DOWN

HIGHLANDS PANEL DRAWINGS

DATE June 3, 2022

### FOR REVIEW

DRAWN BY PA, TA

## SOUTH WALL

6

6" BATTEN SETBACK WRB AND RAINSCREEN BATTENS

1. WRB TO BE SIGA MAJVEST SEALED PER 1.2 ON

2. BATTENS AS REQ'D FOR SIDING PER DETAIL SET 3. DO NOT INSTALL BATTENS OVER LIFTING HOLES

5. STAPLE WRB LAP ALLOWANCE TO EXPOSED BATTENS

Scale: 1/4" = 1'-0" NOTES:





### HIGHLANDS PANEL DRAWINGS

DATE June 3, 2022

# FOR REVIEW

DRAWN BY PA, TA

# NORTH WALL





### HIGHLANDS PANEL DRAWINGS

DATE June 3, 2022

### FOR REVIEW

DRAWN BY PA, TA

## SOUTH GABLE





HIGHLANDS PANEL DRAWINGS

DATE June 3, 2022

## FOR REVIEW

DRAWN BY PA, TA

# NORTH GABLE

9

6 2'72





### HIGHLANDS PANEL DRAWINGS

DATE June 3, 2022

### FOR REVIEW

DRAWN BY PA, TA

# EAST GABLE

# SHEATHING

Scale: 1/4" = 1'-0"

### NOTES:

- 1. SHEATHING 7/16" OSB OR 1/2" SPRUCE PLYWOOD 2. FLUSH SHEATHING ON ALL EDGES
- 3. HORIZONTAL GAP BETWEEN SHEATHING SHEETS TO BE
- MIN 3/8" AND CAN BE UP TO 1 1/2"

### WRB AND RAINSCREEN BATTENS

- Scale: 1/4" = 1'-0"
- NOTES:
- 1. WRB TO BE DELTA VENTS PLUS SEALED PER 1.2 ON DETAIL SET
- 2. BATTENS AS REQ'D FOR SIDING PER DETAIL SET 3. DO NOT INSTALL BATTENS OVER LIFTING HOLES
- OR BLOWING HOLES
- 4. DO NOT CUT WRB AT CELLULOSE FILL HOLE