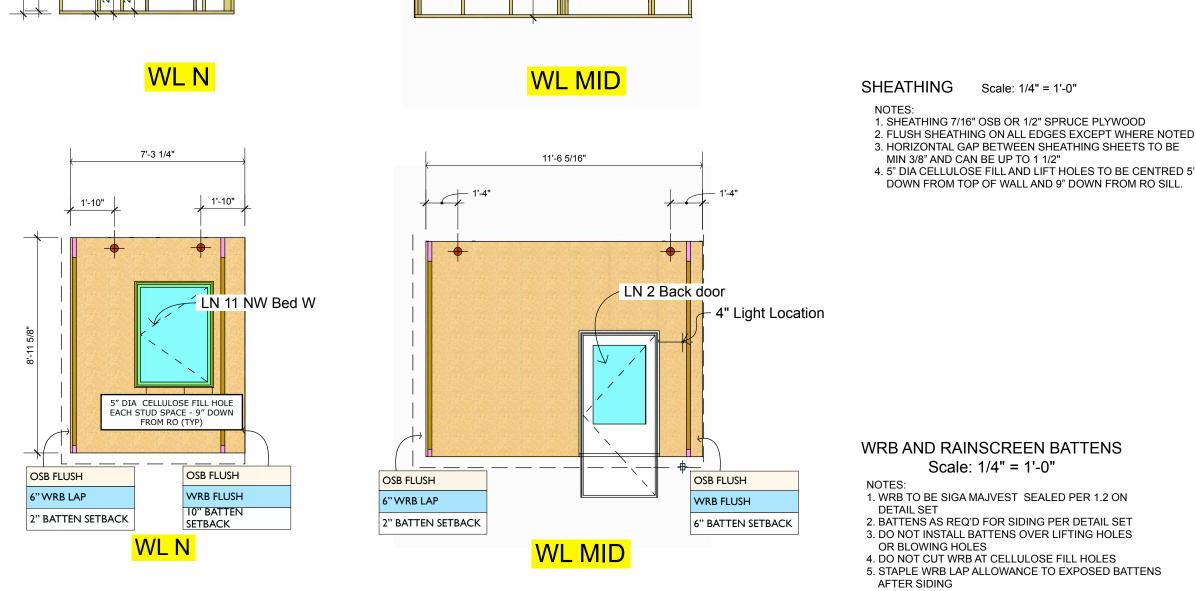

### WL S

11'-6 5/16"

1'-9 1/2" -

3'-4 1/4"

Scale: 1/4" = 1'-0" FRAME

NOTES:

1. TOP AND BOTTOM PLATE TO BE LSL WHEN LENGTH EXCEEDS 14' 2. FRAMING LUMBER TO BE #1&2 SPF OR EQUIVALENT 3. STUDS SPACED @ 24" O.C. UNLESS OTHERWISE NOTED

## WLN&WLMID

5 1/2" WRB LAP

BATTENS UP 4"

SL L

OSB FLUSH

WRB FLUSH

OSB FLUSH

6" WRB LAP

### WRB AND RAINSCREEN BATTENS

Scale: 1/4" = 1'-0"

NOTES:

1. WRB TO BE SIGA MAJVEST SEALED PER 1.2 ON DETAIL SET

2. BATTENS AS REQ'D FOR SIDING PER DETAIL SET 3. DO NOT INSTALL BATTENS OVER LIFTING HOLES

OR BLOWING HOLES

4. DO NOT CUT WRB AT CELLULOSE FILL HOLES

5. STAPLE WRB LAP ALLOWANCE TO EXPOSED BATTENS AFTER SIDING

Scale: 1/4" = 1'-0" FRAME

NOTES:

1. TOP AND BOTTOM PLATE TO BE LSL WHEN LENGTH EXCEEDS 14' 2. FRAMING LUMBER TO BE #1&2 SPF OR EQUIVALENT 3. STUDS SPACED @ 24" O.C. UNLESS OTHERWISE NOTED