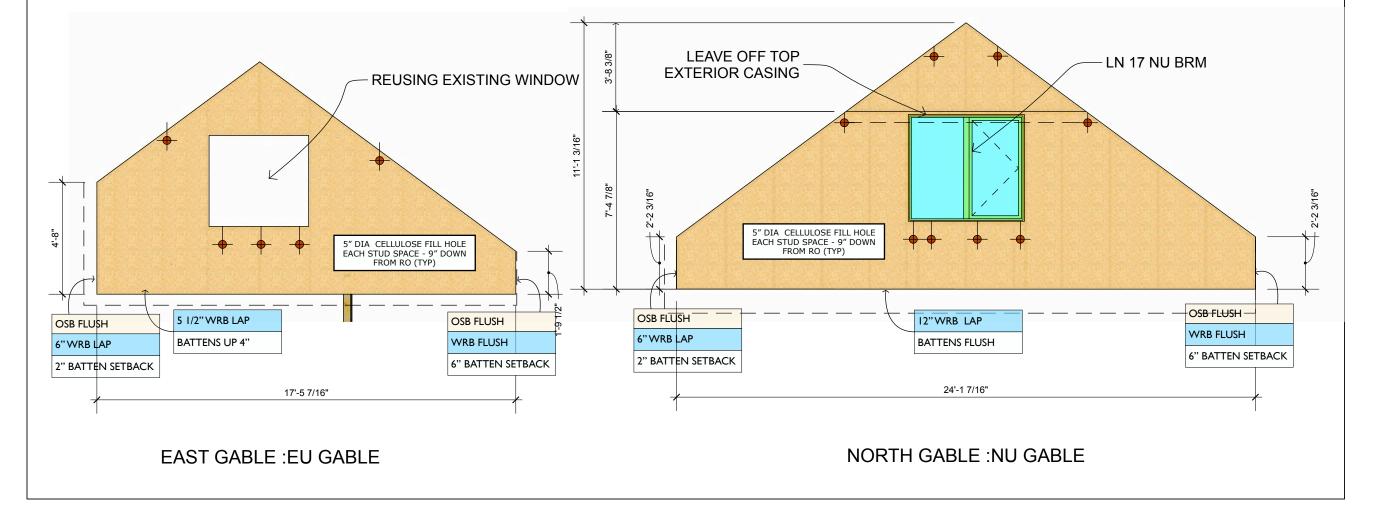

# NORTH GABLE

9

6 2'72

### HIGHLANDS PANEL DRAWINGS

DATE June 3, 2022

### FOR REVIEW

DRAWN BY PA, TA

# EAST GABLE